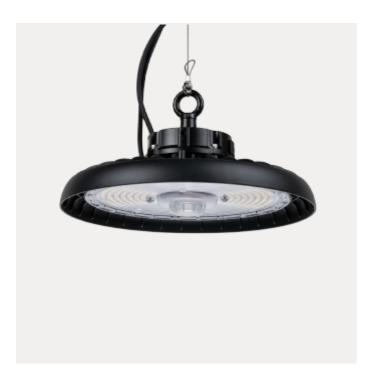

## **Ufo T High Bay**

The Ufo T High Bay is ideal for commercial areas such as warehouses, workshops, and industrial halls. This LED fixture comes with a power switch, allowing you to easily set the desired output.

The Ufo T High Bay is both durable and energy-efficient. It has an IP65 rating for good protection against dust and water splashes. The fixture is available in various sizes and has a robust construction with an IK08 safety rating.