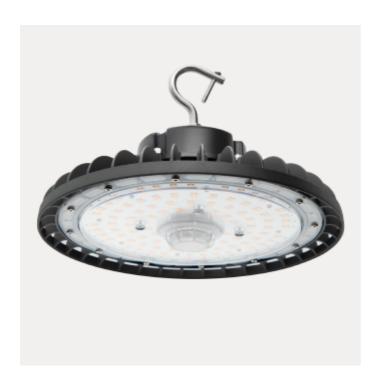

## **Ufo B High Bay 150W**

Ufo B high bay 150W is absolute top-notch concerning light output and mechanical strength. The luminaire is classified accordance to the IP65 norm. This makes UFO B very suitable for use in tough conditions. The light output from the UFO B is >160 lm/W, makes this a perfect choice. Add a PIR or microwave sensor to make your light control more cost efficient. Sensor can not be used together with DALI2 version. Ufo B high Bay are delivered with 1-10W / PWM dimming or DALI2. See accessories for variable choice of lampshade and lenses.