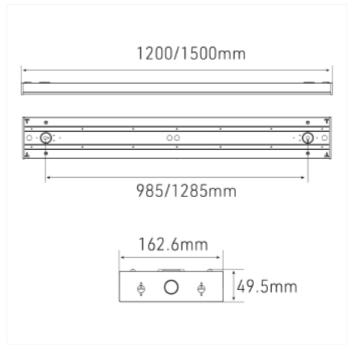

## **Uniplus Interior**

Uniplus is a surface mounted luminaire with the latest technology and opticts to ensure a high luminous efficiency and low glare. -Low glare UGR19 -Up to 150lm/W -Easy and fast installation. -Suspended installation (accessory)