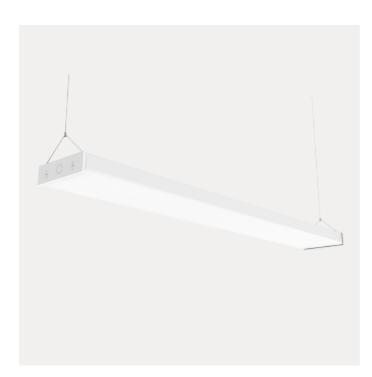

## **Uniplus Interior**

Uniplus is a surface mounted luminaire with the latest technology and opticts to ensure a high luminous efficiency and low glare. -Low glare UGR19 -Up to 150lm/W -Easy and fast installation. -Suspended installation (accessory)