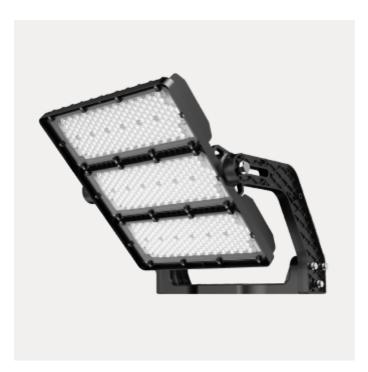

## X-Flood

X-Flood LED sports light is designed for high mounting application,

such as large soccer field and plazas. This convenient and humanized design enable it fit for different requests in outdoor lighting applications and minimize glare and control the uniformity. Module could be adjusted vertically and horizontally to get the best light uniformity. 1200W 4000K with multiple optics options.

Efficiency up to 140lm/W, 160lm/W, more energy saving. Provided with 20KV Build-in Surge Protection Devices Excellent anti-corrosion performance.