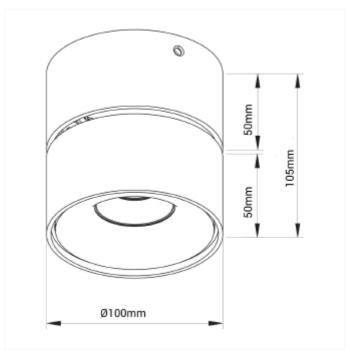

## Zap-On

Zap-on is an elegant luminaire for surface ceiling mounting or wall mounting. Zap-on are well adopted for modern environments requiring flexible adjustability. Very well suited for residential rooms and small commercial premises. Phasecut dim.