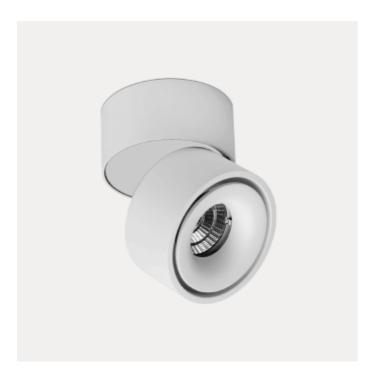

## Zap-On

Zap-on is an elegant luminaire for surface ceiling mounting or wall mounting. Zap-on are well adopted for modern environments requiring flexible adjustability. Very well suited for residential rooms and small commercial premises. Phasecut dim.