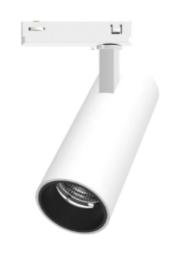

## Cylinder 45

| SPECIFICATIONS           |                    |
|--------------------------|--------------------|
| Lightsource Type:        | LED (built in)     |
| System Power [W]:        | 8W                 |
| CCT (Color Temperature): | 3000-1800K         |
| CRI / Ra:                | 90                 |
| Lumen Output:            | 450lm              |
| Lumen LED (tc=25):       | 570lm              |
| Beam Angle:              | 36°                |
| Lens (Diffuser):         | Clear              |
| Dimming:                 | Phase-Cut          |
| Flickerfree:             | Yes                |
| System Voltage [V]:      | 230V 50Hz          |
| Connection:              | Track 1-Circuit    |
| Mounting:                | Track, Ceiling     |
| Lifetime [h]:            | L80B10: 100 000h   |
| UGR (<=):                | 19                 |
| Lumen/W:                 | 56lm/W             |
| MacAdam (SDCM):          | 3                  |
| Color:                   | White              |
| Length [mm]:             | 110mm              |
| Height [mm]:             | 110mm              |
| Diameter [mm]:           | 45mm               |
| Weight [kg]:             | 0,22kg             |
| Emergency light [h]:     | No Emergency light |
|                          |                    |

Cylinder 45 is an elegant and modern spotlight, specifically designed to deliver high light output and excellent color rendering in various environments. With its modest diameter of 45mm and length of 110mm, this spotlight is both discreet and efficient. Featuring a built-in driver within the sleek aluminum housing, the spotlight can tilt up to 90° and rotate 350° around its axis, providing maximum adjustability. Delivered with a 36° beam angle, phase-cut dimming, and selectable color temperatures of 2700K, 3000K, or Dim 2 Warm (3000-1800K) to accommodate various lighting needs.