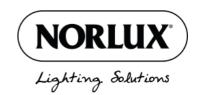

Cylinder 45 is an elegant and modern spotlight, specifically designed to deliver high light output and excellent color rendering in various environments. With its modest diameter of 45mm and length of 110mm, this spotlight is both discreet and efficient. Featuring a built-in driver within the sleek aluminum housing, the spotlight can tilt up to 90° and rotate 350° around its axis, providing maximum adjustability. Delivered with a 36° beam angle, phase-cut dimming, and selectable color temperatures of 2700K, 3000K, or Dim 2 Warm (3000-1800K) to accommodate various lighting needs.

Cylinder 45 is ideal for use in bedrooms, cafes, cabins, hotels, kitchens, and homes. It can be easily mounted on a 1-circuit track, making it a versatile solution for both private and commercial environments.