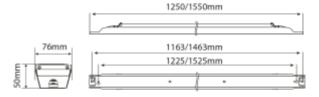

## SPECIFICATIONS

| JILCHICATIONS            |                         |
|--------------------------|-------------------------|
| System Power [W]:        | 80W                     |
| CCT (Color Temperature): | 4000K                   |
| CRI / Ra:                | 80                      |
| Lumen Output:            | 13600lm                 |
| Lumen LED (tc=25):       | 15800lm                 |
| Beam Angle:              | 90°                     |
| Lens (Diffuser):         | Clear                   |
| Dimming:                 | Norlux Wireless Connect |
| Connection:              | QuickConnect            |
| Lifetime [h]:            | L80: 100 000h           |
| Lumen/W:                 | 170lm/W                 |
| MacAdam (SDCM):          | 3                       |
| Color:                   | Steel                   |
| Length [mm]:             | 1550mm                  |
| Height [mm]:             | 50mm                    |
| Width [mm]:              | 76mm                    |
| Weight [kg]:             | 2,54kg                  |