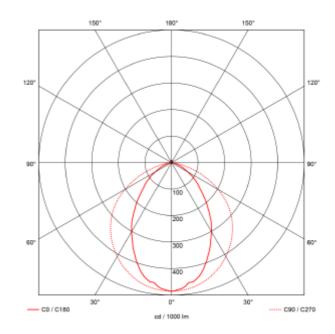

## SPECIFICATIONS

| JILCHICATIONS            |                         |
|--------------------------|-------------------------|
| System Power [W]:        | 80W                     |
| CCT (Color Temperature): | 4000K                   |
| CRI / Ra:                | 80                      |
| Lumen Output:            | 13600lm                 |
| Lumen LED (tc=25):       | 15800lm                 |
| Beam Angle:              | 90°                     |
| Lens (Diffuser):         | Clear                   |
| Dimming:                 | Norlux Wireless Connect |
| Connection:              | QuickConnect            |
| Lifetime [h]:            | L80: 100 000h           |
| Lumen/W:                 | 170lm/W                 |
| MacAdam (SDCM):          | 3                       |
| Color:                   | Steel                   |
| Length [mm]:             | 1550mm                  |
| Height [mm]:             | 50mm                    |
| Width [mm]:              | 76mm                    |
| Weight [kg]:             | 2,54kg                  |