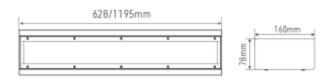

## **Proofsafe I**

| SPECIFICATIONS           |                        |
|--------------------------|------------------------|
| Lightsource Type:        | LED (replaceable)      |
| System Power [W]:        | 25/22/18/15W           |
| Preset Power [W]:        | 25W                    |
| CCT (Color Temperature): | 3000K                  |
| CRI / Ra:                | 80                     |
| Lumen Output:            | 3000lm                 |
| Lumen LED (tc=25):       | 3250lm                 |
| Beam Angle:              | 105°                   |
| Lens (Diffuser):         | Opal                   |
| Dimming:                 | None                   |
| Flickerfree:             | Yes                    |
| System Voltage [V]:      | 230V 50Hz              |
| Connection:              | Quickconnectx2         |
| Mounting:                | Surface, Wall, Ceiling |
| Lifetime [h]:            | L80B10: 100 000h       |
| Lumen/W:                 | 120lm/W                |
| UGR (<=):                | 25                     |
| MacAdam (SDCM):          | 3                      |
| Color:                   | White                  |
| Length [mm]:             | 628mm                  |
| Height [mm]:             | 78mm                   |
| Width [mm]:              | 160mm                  |
| Weight [kg]:             | 3,93kg                 |