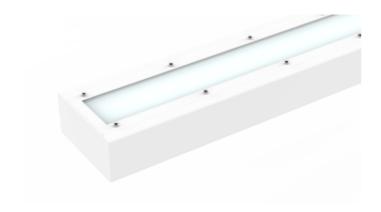

Proofsafe is specially designed for environments where security and vandal protection are essential. With its unique design and customized screws, this luminaire is ideal for use in prisons and other facilities that require robust protection against vandalism