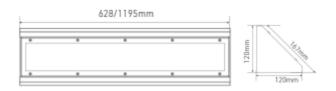

## **Proofsafe D**

**SPECIFICATIONS** Lightsource Type:

Height [mm]:

Width [mm]:

Weight [kg]:

System Power [W]: 25/22/18/15W Preset Power [W]: 25W CCT (Color Temperature): 3000K CRI / Ra: 80 Lumen Output: 3000lm Lumen LED (tc=25): 3250lm Beam Angle: 105° Lens (Diffuser): Opal Dimming: None Flickerfree: Yes System Voltage [V]: 230V 50Hz Connection: Quickconnectx2 Mounting: Surface, Wall, Ceiling Lifetime [h]: L80B10: 100 000h Lumen/W: 120lm/W UGR (<=): 25 MacAdam (SDCM): 3 Color: White Length [mm]: 628mm

120mm

120mm

3,23kg

LED (replaceable)

Proofsafe is specially designed for environments where security and vandal protection are essential. With its unique design and customized screws, this luminaire is ideal for use in prisons and other facilities that require robust protection against vandalism