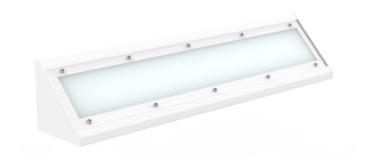

120mm

120mm

3,23kg

LED (replaceable)

Proofsafe is specially designed for environments where security and vandal protection are essential. With its unique design and customized screws, this luminaire is ideal for use in prisons and other facilities that require robust protection against vandalism