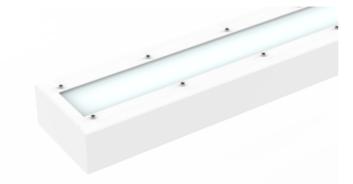

## Proofsafe I

Proofsafe is specially designed for environments where security and vandal protection are essential. With its unique design and customized screws, this luminaire is ideal for use in prisons and other facilities that require robust protection against vandalism