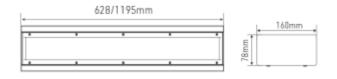

## SPECIFICATIONS

| Lightsource Type:        | LED (replaceable)      |
|--------------------------|------------------------|
| System Power [W]:        | 36/30/25/21W           |
| Preset Power [W]:        | 36W                    |
| CCT (Color Temperature): | 3000K                  |
| CRI / Ra:                | 80                     |
| Lumen Output:            | 4320lm                 |
| Lumen LED (tc=25):       | 4700lm                 |
| Beam Angle:              | 105°                   |
| Lens (Diffuser):         | Opal                   |
| Dimming:                 | None                   |
| Flickerfree:             | Yes                    |
| System Voltage [V]:      | 230V 50Hz              |
| Connection:              | Quickconnectx2         |
| Mounting:                | Surface, Wall, Ceiling |
| Lifetime [h]:            | L80B10: 100 000h       |
| Lumen/W:                 | 120lm/W                |
| UGR (<=):                | 25                     |
| MacAdam (SDCM):          | 3                      |
| Color:                   | White                  |
| Length [mm]:             | 1195mm                 |
| Height [mm]:             | 78mm                   |
| Width [mm]:              | 160mm                  |
| Weight [kg]:             | 7,25kg                 |
|                          |                        |