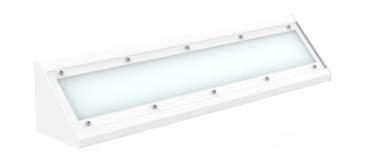

Proofsafe is specially designed for environments where security and vandal protection are essential. With its unique design and customized screws, this luminaire is ideal for use in prisons and other facilities that require robust protection against vandalism