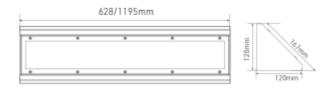

## **Proofsafe D**

| SPECIFICATIONS           |                        |
|--------------------------|------------------------|
| Lightsource Type:        | LED (replaceable)      |
| System Power [W]:        | 36/30/25/21W           |
| Preset Power [W]:        | 36W                    |
| CCT (Color Temperature): | 3000K                  |
| CRI / Ra:                | 80                     |
| Lumen Output:            | 4320lm                 |
| Lumen LED (tc=25):       | 4700lm                 |
| Beam Angle:              | 105°                   |
| Lens (Diffuser):         | Opal                   |
| Dimming:                 | None                   |
| Flickerfree:             | Yes                    |
| System Voltage [V]:      | 230V 50Hz              |
| Connection:              | Quickconnectx2         |
| Mounting:                | Surface, Wall, Ceiling |
| Lifetime [h]:            | L80B10: 100 000h       |
| Lumen/W:                 | 120lm/W                |
| UGR (<=):                | 25                     |
| MacAdam (SDCM):          | 3                      |
| Color:                   | White                  |
| Length [mm]:             | 1195mm                 |
| Height [mm]:             | 120mm                  |
| Width [mm]:              | 120mm                  |
| Weight [kg]:             | 6,56kg                 |