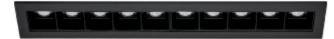

## Cold 10 Mini

Cold 10 Mini is an elegant recessed downlight, perfect for a variety of applications, including cafes, cabins, general rooms, hotels, homes, and shops. With a cut-out size of 189x27mm and phase-cut dimming, this downlight offers exceptional flexibility. With an IP20 rating and protection class 2, as well as a lifespan of L80B10: 100,000 hours, Cold 10 Mini ensures long-lasting and reliable performance. Its black RAL9003 finish and slim design make it a stylish addition to any interior.