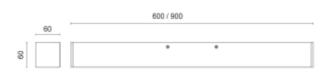

## **Poseidon 3**

| SPECIFICATIONS                  |                    |
|---------------------------------|--------------------|
| Lightsource Type:               | LED (replaceable)  |
| System Power [W]:               | 18W                |
| Preset Power [W]:               | 18W                |
| CCT (Color Temperature):        | 3000-4000K         |
| Preset CCT (Color Temperature): | 3000K              |
| CRI / Ra:                       | 90                 |
| Lumen Output:                   | 1707lm             |
| Lumen LED (tc=25):              | 1900lm             |
| Beam Angle:                     | 138°               |
| Lens (Diffuser):                | PC Opal            |
| Dimming:                        | DALI               |
| Flickerfree:                    | Yes                |
| System Voltage [V]:             | 230V 50Hz          |
| Connection:                     | Terminal           |
| Mounting:                       | Surface            |
| Lifetime [h]:                   | L80B10: 100 000h   |
| Lumen/W:                        | 95lm/W             |
| MacAdam (SDCM):                 | 3                  |
| Color:                          | Black              |
| Length [mm]:                    | 600mm              |
| Height [mm]:                    | 60mm               |
| Width [mm]:                     | 60mm               |
| Weight [kg]:                    | 1,17kg             |
| Emergency light [h]:            | No Emergency light |