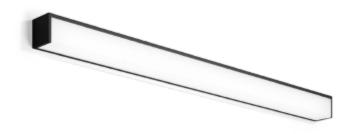

Poseidon 3 bathroom lamp is designed to fit perfectly above or beside your mirror. With its timeless design, it seamlessly blends into all types of bathrooms, adding an elegant touch. Equipped with a CCT switch that allows you to choose between 3000K and 4000K, as well as DALI2 dimming for optimal light control. Made of powder-coated aluminum with a polycarbonate diffuser. Ideal for bathrooms, cabins, hotels, and homes.