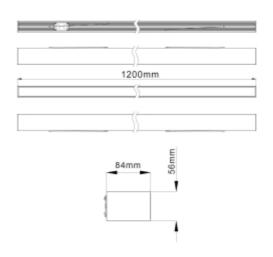

## Ledline

| CE IP40 SOHZ IK08        | A** - A                             |
|--------------------------|-------------------------------------|
| SPECIFICATIONS           |                                     |
| Lightsource Type:        | LED (built in)                      |
| System Power [W]:        | 40W                                 |
| CCT (Color Temperature): | 3000K                               |
| CRI / Ra:                | 80                                  |
| Lumen Output:            | 3650lm                              |
| Lumen LED (tc=25):       | 4400lm                              |
| Beam Angle:              | 110                                 |
| Lens (Diffuser):         | Opal                                |
| Dimming:                 | DALI                                |
| Flickerfree:             | Yes                                 |
| System Voltage [V]:      | 230V 50Hz                           |
| Connection:              | LEDLine 5-pin                       |
| Mounting:                | Recessed, Surface, Ceiling, Pendant |
| Lifetime [h]:            | L70B50: 50 000h                     |
| Lumen/W:                 | 92lm/W                              |
| Color:                   | White                               |
| Length [mm]:             | 1200mm                              |
| Height [mm]:             | 84mm                                |
| Width [mm]:              | 56mm                                |
| Weight [kg]:             | 3,24kg                              |