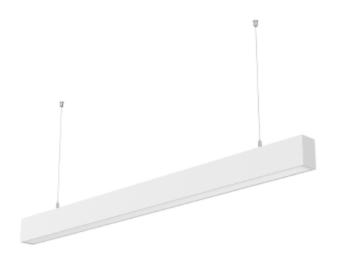

LEDline is a modern linear LED system for seamless lighting. It is based on modular chassis details allowing for seamless extensions through both straight connectors, 90 degrees corners and X-crosses. This allows light designers to make tailor fit lighting systems in an easy manner. The chassis details assure easy installation without failures. Add 1 pc 8050-05 for each mains supply (each row or standalone). Also add mounting accessories.