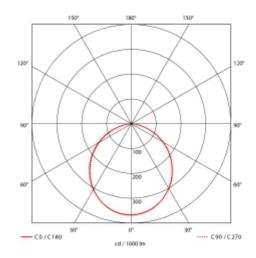

## Ledline

| CE IP40 SOHZ IK08        | A** - A                             |
|--------------------------|-------------------------------------|
| SPECIFICATIONS           |                                     |
| Lightsource Type:        | LED (built in)                      |
| System Power [W]:        | 40W                                 |
| CCT (Color Temperature): | 3000K                               |
| CRI / Ra:                | 80                                  |
| Lumen Output:            | 3650lm                              |
| Lumen LED (tc=25):       | 4400lm                              |
| Beam Angle:              | 110                                 |
| Lens (Diffuser):         | Opal                                |
| Dimming:                 | DALI                                |
| Flickerfree:             | Yes                                 |
| System Voltage [V]:      | 230V 50Hz                           |
| Connection:              | LEDLine 5-pin                       |
| Mounting:                | Recessed, Surface, Ceiling, Pendant |
| Lifetime [h]:            | L70B50: 50 000h                     |
| Lumen/W:                 | 92lm/W                              |
| Color:                   | White                               |
| Length [mm]:             | 1200mm                              |
| Height [mm]:             | 84mm                                |
| Width [mm]:              | 56mm                                |
| Weight [kg]:             | 3,24kg                              |