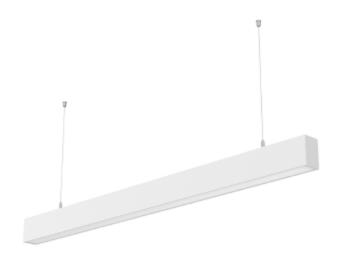

## Ledline

A\*\* -

LEDline is a modern linear LED system for seamless lighting. It is based on modular chassis details allowing for seamless extensions through both straight connectors, 90 degrees corners and X-crosses. This allows light designers to make tailor fit lighting systems in an easy manner. The chassis details assure easy installation without failures. Add 1 pc 8050-05 for each mains supply (each row or standalone). Also add mounting accessories.