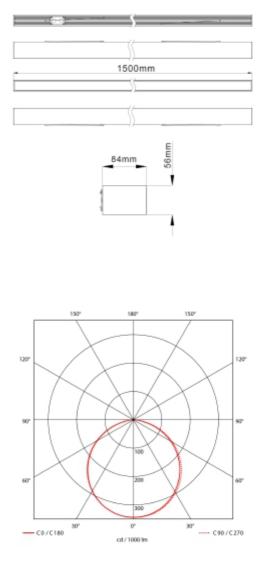

## SPECIFICATIONS

| Lightsource Type:        | LED (built in)                      |  |  |
|--------------------------|-------------------------------------|--|--|
| System Power [W]:        | 50W                                 |  |  |
| CCT (Color Temperature): | 3000K                               |  |  |
| CRI / Ra:                | 80                                  |  |  |
| Lumen Output:            | 4090lm                              |  |  |
| Lumen LED (tc=25):       | 4900lm                              |  |  |
| Beam Angle:              | 110                                 |  |  |
| Lens (Diffuser):         | Opal                                |  |  |
| Dimming:                 | DALI                                |  |  |
| Flickerfree:             | Yes                                 |  |  |
| System Voltage [V]:      | 230V 50Hz                           |  |  |
| Connection:              | LEDLine 5-pin                       |  |  |
| Mounting:                | Recessed, Surface, Ceiling, Pendant |  |  |
| Lifetime [h]:            | L80B10: 100 000h                    |  |  |
| Lumen/W:                 | 82lm/W                              |  |  |
| Color:                   | White                               |  |  |
| Length [mm]:             | 1500mm                              |  |  |
| Height [mm]:             | 84mm                                |  |  |
| Width [mm]:              | 56mm                                |  |  |
| Weight [kg]:             | 4,1kg                               |  |  |
|                          |                                     |  |  |