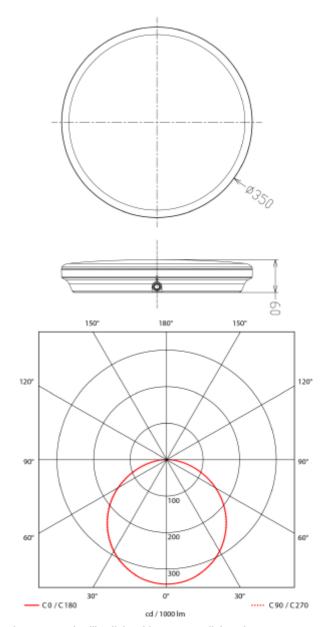

## **Celestial Plafond**

| SPECIFICATIONS            |                  |
|---------------------------|------------------|
| Lightsource Type:         | LED (built in)   |
| System Power [W]:         | 25W              |
| CCT (Color Temperature):  | 2700-3000K       |
| CRI / Ra:                 | 80               |
| Lumen Output:             | 2750lm           |
| Lumen LED (tc=25):        | 2900lm           |
| Beam Angle:               | 120°             |
| Lens (Diffuser):          | Opal             |
| Dimming:                  | Sensor (MW)      |
| Flickerfree:              | Yes              |
| System Voltage [V]:       | 230V 50Hz        |
| Connection:               | QuickConnect     |
| Mounting:                 | Wall, Ceiling    |
| Lifetime [h]:             | L80B10: 100 000h |
| Lumen/W:                  | 110lm/W          |
| MacAdam (SDCM):           | 3                |
| Color:                    | White            |
| Height [mm]:              | 60mm             |
| Diameter [mm]:            | 350mm            |
| Weight [kg]:              | 1,25kg           |
| Emergency light [h]:      | 3 hours          |
| Emergency light testing:  | Selftest         |
| Emergency lumen out [lm]: | 300lm            |