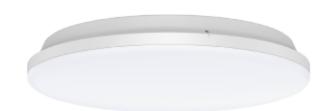

Surface mounted ceiling light with emergencylight, microwave sensor and CCT switch (2700K-3000K). 3h emergencylight and selftest. Factory setting Detection Area: 100% holdt Time: 5S Daylight Sensor: Disable Standby dim level: 0% Stand.by period: - See installation manual for alternative sensor settings.