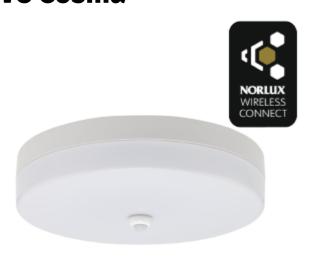

## **NWC Cosma**

Cosma is an excellent ceiling light, specifically designed to meet the needs of hotels, offices, corridors, and many other applications. Equipped with both a CCT switch and a power switch, you can easily adjust the color temperature and brightness to your needs. For even greater flexibility, Cosma is also available in a variant with NWC, providing you with more options to tailor the lighting to specific requirements. Cosma combines functionality, design, and sustainability in a way that makes it the perfect lighting solution for a wide range of applications.