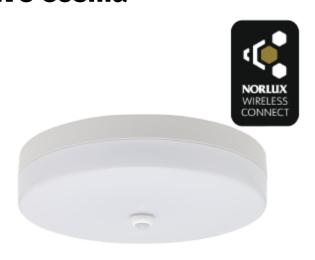

## **NWC Cosma**

Cosma is an excellent ceiling light, specifically designed to meet the needs of hotels, offices, corridors, and many other applications. Equipped with both a CCT switch and a power switch, you can easily adjust the color temperature and brightness to your needs. For even greater flexibility, Cosma is also available in a variant with NWC, providing you with more options to tailor the lighting to specific requirements. Cosma combines functionality, design, and sustainability in a way that makes it the perfect lighting solution for a wide range of applications.