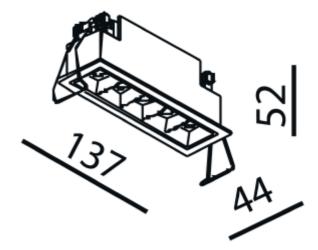

## SPECIFICATIONS

| JILCHICATIONJ                 |                     |
|-------------------------------|---------------------|
| Lightsource Type:             | LED (built in)      |
| System Power [W]:             | 10W                 |
| CCT (Color Temperature):      | 2700К               |
| CRI / Ra:                     | 90                  |
| Lumen Output:                 | 860lm               |
| Lumen LED (tc=25):            | 1050lm              |
| Beam Angle:                   | 30°                 |
| Lens (Diffuser):              | None                |
| Dimming:                      | Depending on Driver |
| System Voltage [V]:           | 230V 50Hz           |
| Connection:                   | Depending on driver |
| Mounting:                     | Recessed, Ceiling   |
| Cut-out [mm]:                 | 130x36mm            |
| Lifetime [h]:                 | L80B10: 100 000h    |
| Lumen/W:                      | 81lm/W              |
| UGR (<=):                     | 13                  |
| MacAdam (SDCM):               | 2                   |
| Color:                        | Black               |
| Length [mm]:                  | 137mm               |
| Height [mm]:                  | 52mm                |
| Width [mm]:                   | 44mm                |
| Weight [kg]:                  | 0,32kg              |
| To be recessed in insulation: | No                  |
|                               |                     |