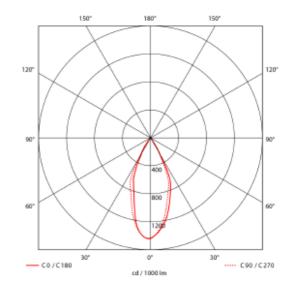

## SPECIFICATIONS

| JILCHICATIONJ                 |                     |
|-------------------------------|---------------------|
| Lightsource Type:             | LED (built in)      |
| System Power [W]:             | 10W                 |
| CCT (Color Temperature):      | 2700К               |
| CRI / Ra:                     | 90                  |
| Lumen Output:                 | 860lm               |
| Lumen LED (tc=25):            | 1050lm              |
| Beam Angle:                   | 30°                 |
| Lens (Diffuser):              | None                |
| Dimming:                      | Depending on Driver |
| System Voltage [V]:           | 230V 50Hz           |
| Connection:                   | Depending on driver |
| Mounting:                     | Recessed, Ceiling   |
| Cut-out [mm]:                 | 130x36mm            |
| Lifetime [h]:                 | L80B10: 100 000h    |
| Lumen/W:                      | 81lm/W              |
| UGR (<=):                     | 13                  |
| MacAdam (SDCM):               | 2                   |
| Color:                        | Black               |
| Length [mm]:                  | 137mm               |
| Height [mm]:                  | 52mm                |
| Width [mm]:                   | 44mm                |
| Weight [kg]:                  | 0,32kg              |
| To be recessed in insulation: | No                  |
|                               |                     |