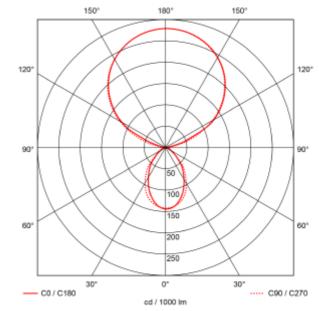

## SPECIFICATIONS

| L | ightsource Type:        | LED (built in)              |
|---|-------------------------|-----------------------------|
| S | ystem Power [W]:        | 50W                         |
| C | CT (Color Temperature): | 3000K/4000K                 |
| C | RI / Ra:                | 90                          |
| L | umen LED (tc=25):       | 5600lm                      |
| B | eam Angle:              | 110°/80°                    |
| L | ens (Diffuser):         | Micropris.                  |
| D | vimming:                | Norlux Wireless Connect     |
| F | lickerfree:             | Yes                         |
| S | ystem Voltage [V]:      | 230V 50Hz                   |
| C | connection:             | 18i3 Quick connection       |
| Ν | Nounting:               | Suspended, Ceiling, Pendant |
| L | ifetime [h]:            | L80B10: 100 000h            |
| C | olor:                   | White                       |
|   |                         |                             |