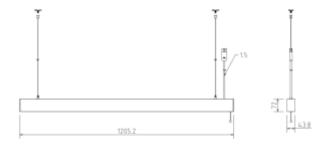

Benu is a linear LED luminaire with up- and down light for pending down in indoor areas. UGR19 and dimmable by pulling the rope. 18i3 connection, 1500mm wire and t-profile bracket are included.