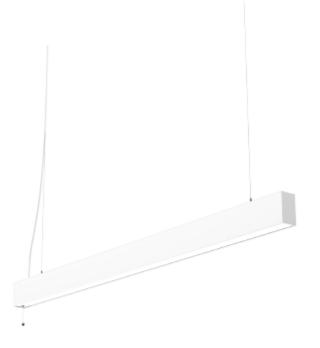

## **Benu Office Pullswitch**

Benu is a linear LED luminaire with up- and down light for pending down in indoor areas. UGR19 and dimmable by pulling the rope. 18i3 connection, 1500mm wire and t-profile bracket are included.