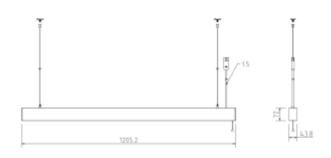

Benu is a linear LED luminaire with up- and down light for pending down in indoor areas. UGR<19 and dimmable by pulling the rope. 18i3 connection, 3000mm wire and t-profile bracket are included.