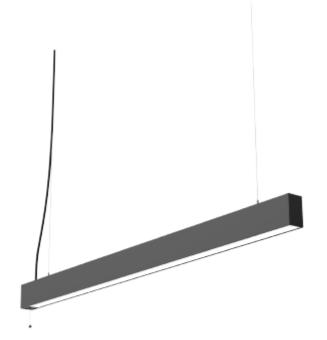

Benu is a linear LED luminaire with up- and down light for pending down in indoor areas. UGR<19 and dimmable by pulling the rope. 18i3 connection, 3000mm wire and t-profile bracket are included.