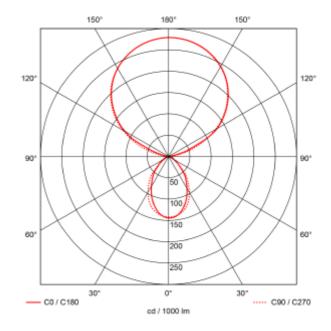

## **Benu Office Pullswitch**

| SPECIFICATIONS           |                             |
|--------------------------|-----------------------------|
| Lightsource Type:        | LED (built in)              |
| System Power [W]:        | 50W                         |
| CCT (Color Temperature): | 3000K/4000K                 |
| CRI / Ra:                | 90                          |
| Lumen LED (tc=25):       | 5600lm                      |
| Beam Angle:              | 110°/80°                    |
| Lens (Diffuser):         | Micropris.                  |
| Dimming:                 | Norlux Wireless Connect     |
| Flickerfree:             | Yes                         |
| System Voltage [V]:      | 230V 50Hz                   |
| Connection:              | 18i3 Quick connection       |
| Mounting:                | Suspended, Ceiling, Pendant |
| Lifetime [h]:            | L80B10: 100 000h            |
| Color:                   | Black                       |