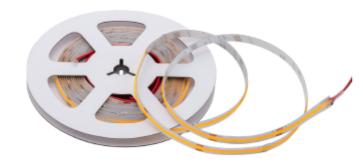

## LED Strip COB 11,2W/m Ultra Long

The LED Strip COB Ultra Long offers perfect, uniform, and comfortable light without visible points or spots, creating an atmosphere that is both inviting and functional. Reels of up to 10 meters provide flexible installation, allowing you to customize the lighting according to your needs and preferences. With 3-step MacAdam color consistency, you can be confident that our light remains stable and uniform over time. Choose between 2700K, 3000K, or 4000K color temperatures. This LED strip has a beam angle of 120° and a CRI of 90, accurately rendering colors in a natural way. Choose between variants with IP20 or IP65 ratings for both indoor and outdoor use.