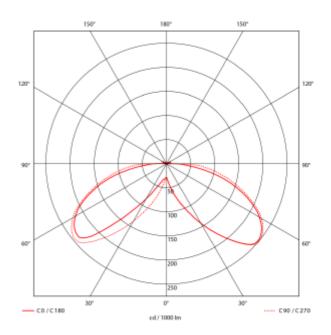

## Mika29 Bollard

| SPECIFICATIONS           |                   |
|--------------------------|-------------------|
| Lightsource Type:        | LED (replaceable) |
| System Power [W]:        | 12W               |
| CCT (Color Temperature): | 4000K             |
| CRI / Ra:                | 80                |
| Lumen Output:            | 1045lm            |
| Lumen LED (tc=25):       | 1100lm            |
| Beam Angle:              | 360°              |
| Lens (Diffuser):         | Clear             |
| Dimming:                 | DALI              |
| Flickerfree:             | Yes               |
| System Voltage [V]:      | 230V 50Hz         |
| Connection:              | Cable 1.5m        |
| Mounting:                | Bollard           |
| Lifetime [h]:            | L80B10: 100 000h  |
| Lumen/W:                 | 87lm/W            |
| MacAdam (SDCM):          | 6                 |
| Color:                   | Antracite         |
| Length [mm]:             | 217mm             |
| Height [mm]:             | 100mm             |
| Width [mm]:              | 217mm             |
| Diameter [mm]:           | 217mm             |
| Weight [kg]:             | 4,1kg             |