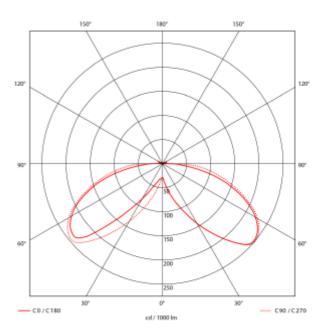

## Mika29 Bollard

| SPECIFICATIONS           |                   |
|--------------------------|-------------------|
| Lightsource Type:        | LED (replaceable) |
| System Power [W]:        | 12W               |
| CCT (Color Temperature): | 4000K             |
| CRI / Ra:                | 80                |
| Lumen Output:            | 1045lm            |
| Lumen LED (tc=25):       | 1100lm            |
| Beam Angle:              | 360°              |
| Lens (Diffuser):         | Clear             |
| Dimming:                 | None              |
| Flickerfree:             | Yes               |
| System Voltage [V]:      | 230V 50Hz         |
| Connection:              | Cable 1.5m        |
| Mounting:                | Bollard           |
| Lifetime [h]:            | L80B10: 100 000h  |
| Lumen/W:                 | 87lm/W            |
| MacAdam (SDCM):          | 6                 |
| Color:                   | Antracite         |
| Height [mm]:             | 1000mm            |
| Width [mm]:              | 170mm             |
| Diameter [mm]:           | 217mm             |
| Weight [kg]:             | 4kg               |