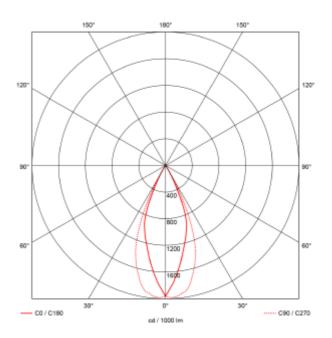

## **Cold 5 Mini**

| SPECIFICATIONS    |  |
|-------------------|--|
| LED (built in)    |  |
| 10,5W             |  |
| 3000K             |  |
| 90                |  |
| 710lm             |  |
| 1000lm            |  |
| 50°               |  |
| N/A               |  |
| Phase-Cut         |  |
| Yes               |  |
| 230V 50Hz         |  |
| Terminal          |  |
| Recessed, Ceiling |  |
| 98*27mm           |  |
| L80B10: 100 000h  |  |
| 55lm/W            |  |
| 11                |  |
| Black             |  |
| 105mm             |  |
| 50mm              |  |
| 33mm              |  |
| 0,26kg            |  |
|                   |  |