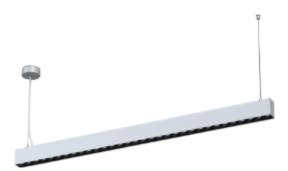

## Phoenix

😵 Bluetooth°

The Phoenix is a linear LED luminaire with up- and down light for pending down in indoor areas. The light distribution is 2000 lumen upwards with a 140° reflector and 2000 lumens downwards with a 80° reflector. It is made from durable aluminium for easy care. The color temperature is 3000 Kelvin and the reflectors secures a pleasant light. 3m wire.