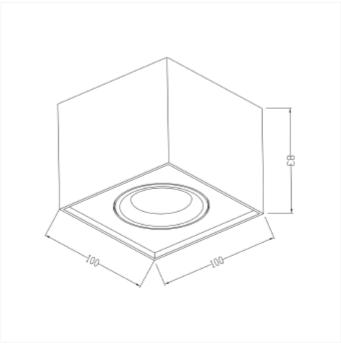

## Cobra 360° Rotatable Surface

Cobra 360° is a rotatable surface-mounted downlight where the light can be tilted 25° and adjusted 360° around. Available in 2700K or Dim to Warm. Developed from our best-selling Cobra 360° Rotatable downlight series, it has the same features and the unique 360° function. Easy to mount in the ceiling by unscrewing the ceiling plate before "clicking" it into place.