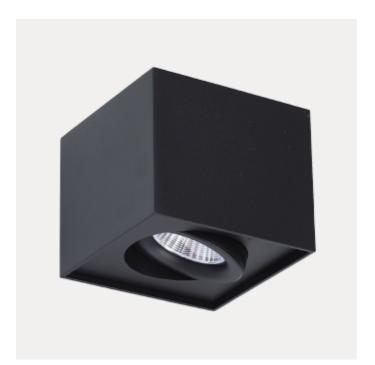

## Cobra 360° Rotatable Surface

Cobra 360° is a rotatable surface-mounted downlight where the light can be tilted 25° and adjusted 360° around. Available in 2700K or Dim to Warm. Developed from our best-selling Cobra 360° Rotatable downlight series, it has the same features and the unique 360° function. Easy to mount in the ceiling by unscrewing the ceiling plate before "clicking" it into place.