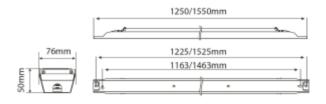

## **C Line Base**

| CRECIFICATIONS           |                   |
|--------------------------|-------------------|
| SPECIFICATIONS           |                   |
| Lightsource Type:        | LED (replaceable) |
| System Power [W]:        | 60/50/42/33W      |
| CCT (Color Temperature): | 3000K             |
| CRI / Ra:                | 80                |
| Lumen Output:            | 9900lm            |
| Lumen LED (tc=25):       | 11000lm           |
| Beam Angle:              | 60°               |
| Lens (Diffuser):         | Clear             |
| Dimming:                 | None              |
| Flickerfree:             | Yes               |
| System Voltage [V]:      | 230V 50Hz         |
| Connection:              | Quickconnectx2    |
| Mounting:                | Surface, Ceiling  |
| Lifetime [h]:            | L80B10: 100 000h  |
| Lumen/W:                 | 165lm/W           |
| MacAdam (SDCM):          | 3                 |
| Color:                   | Steel             |
| Length [mm]:             | 1250mm            |
| Height [mm]:             | 50mm              |
| Width [mm]:              | 76mm              |
| Weight [kg]:             | 2,04kg            |