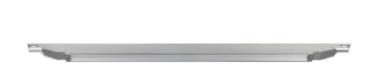

C Line is an industrial lighting fixture designed for ceiling mounting. The fixture has many applications, such as in industrial and warehouse settings. It features through-wiring (5×2.5 mm²), ensuring efficient and tool-free installation.