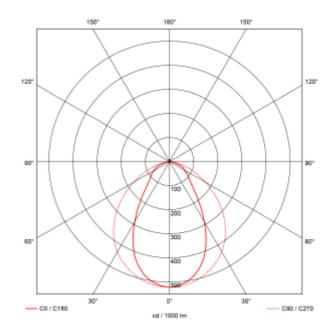

m            |
| Lumen LED (tc=25):       | 11000lm           |
| Beam Angle:              | 60°               |
| Lens (Diffuser):         | Clear             |
| Dimming:                 | None              |
| Flickerfree:             | Yes               |
| System Voltage [V]:      | 230V 50Hz         |
| Connection:              | Quickconnectx2    |
| Mounting:                | Surface, Ceiling  |
| Lifetime [h]:            | L80B10: 100 000h  |
| Lumen/W:                 | 165lm/W           |
| MacAdam (SDCM):          | 3                 |
| Color:                   | Steel             |
| Length [mm]:             | 1250mm            |
| Height [mm]:             | 50mm              |
| Width [mm]:              | 76mm              |
| Weight [kg]:             | 2,04kg            |



C Line is an industrial lighting fixture designed for ceiling mounting. The fixture has many applications, such as in industrial and warehouse settings. It features through-wiring (5×2.5 mm²), ensuring efficient and tool-free installation.