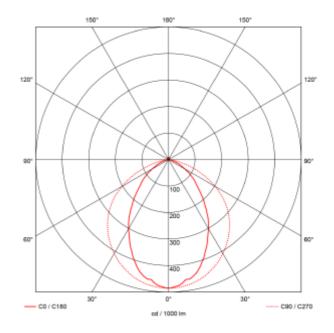

## SPECIFICATIONS

| Lightsource Type:        | LED (replaceable) |
|--------------------------|-------------------|
| System Power [W]:        | 60/50/42/33W      |
| CCT (Color Temperature): | 4000K             |
| CRI / Ra:                | 80                |
| Lumen Output:            | 10793lm           |
| Lumen LED (tc=25):       | 12100lm           |
| Beam Angle:              | 90°               |
| Lens (Diffuser):         | Clear             |
| Dimming:                 | None              |
| Flickerfree:             | Yes               |
| System Voltage [V]:      | 230V 50Hz         |
| Connection:              | QuickConnect      |
| Mounting:                | Surface, Ceiling  |
| Lifetime [h]:            | L80: 100 000h     |
| Lumen/W:                 | 180lm/W           |
| MacAdam (SDCM):          | 3                 |
| Color:                   | Steel             |
| Length [mm]:             | 1250mm            |
| Height [mm]:             | 50mm              |
| Width [mm]:              | 76mm              |
| Weight [kg]:             | 2,04kg            |
|                          |                   |