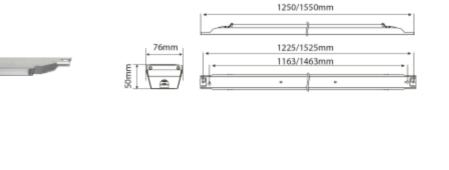

## SPECIFICATIONS

| Lightsource Type:        | LED (replaceable) |
|--------------------------|-------------------|
| System Power [W]:        | 60/50/42/33W      |
| CCT (Color Temperature): | 4000K             |
| CRI / Ra:                | 80                |
| Lumen Output:            | 10793lm           |
| Lumen LED (tc=25):       | 12100lm           |
| Beam Angle:              | 90°               |
| Lens (Diffuser):         | Clear             |
| Dimming:                 | None              |
| Flickerfree:             | Yes               |
| System Voltage [V]:      | 230V 50Hz         |
| Connection:              | QuickConnect      |
| Mounting:                | Surface, Ceiling  |
| Lifetime [h]:            | L80: 100 000h     |
| Lumen/W:                 | 180lm/W           |
| MacAdam (SDCM):          | 3                 |
| Color:                   | Steel             |
| Length [mm]:             | 1250mm            |
| Height [mm]:             | 50mm              |
| Width [mm]:              | 76mm              |
| Weight [kg]:             | 2,04kg            |
|                          |                   |

C Line is an industrial lighting fixture designed for ceiling mounting. The fixture has many applications, such as in industrial and warehouse settings. It features through-wiring (5×2.5 mm<sup>2</sup>), ensuring efficient and tool-free installation.