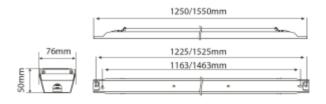

## **C Line Base**

| SPECIFICATIONS           |                   |
|--------------------------|-------------------|
| Lightsource Type:        | LED (replaceable) |
| System Power [W]:        | 100W              |
| CCT (Color Temperature): | 4000K             |
| CRI / Ra:                | 80                |
| Lumen Output:            | 17500lm           |
| Lumen LED (tc=25):       | 19800lm           |
| Beam Angle:              | 60°               |
| Lens (Diffuser):         | Clear             |
| Dimming:                 | DALI2             |
| Flickerfree:             | Yes               |
| System Voltage [V]:      | 230V 50Hz         |
| Connection:              | Quickconnectx2    |
| Mounting:                | Surface, Ceiling  |
| Lifetime [h]:            | L80B10: 100 000h  |
| Lumen/W:                 | 175lm/W           |
| MacAdam (SDCM):          | 3                 |
| Color:                   | Steel             |
| Length [mm]:             | 1550mm            |
| Height [mm]:             | 50mm              |
| Width [mm]:              | 76mm              |
| Weight [kg]:             | 2,54kg            |