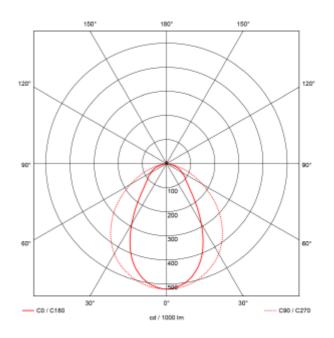

## **C Line Base**

| SPECIFICATIONS           |                   |
|--------------------------|-------------------|
| Lightsource Type:        | LED (replaceable) |
| System Power [W]:        | 100W              |
| CCT (Color Temperature): | 4000K             |
| CRI / Ra:                | 80                |
| Lumen Output:            | 17500lm           |
| Lumen LED (tc=25):       | 19800lm           |
| Beam Angle:              | 60°               |
| Lens (Diffuser):         | Clear             |
| Dimming:                 | DALI2             |
| Flickerfree:             | Yes               |
| System Voltage [V]:      | 230V 50Hz         |
| Connection:              | Quickconnectx2    |
| Mounting:                | Surface, Ceiling  |
| Lifetime [h]:            | L80B10: 100 000h  |
| Lumen/W:                 | 175lm/W           |
| MacAdam (SDCM):          | 3                 |
| Color:                   | Steel             |
| Length [mm]:             | 1550mm            |
| Height [mm]:             | 50mm              |
| Width [mm]:              | 76mm              |
| Weight [kg]:             | 2,54kg            |