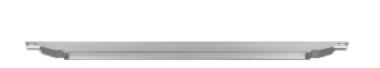

C Line is an industrial lighting fixture designed for ceiling mounting. The fixture has many applications, such as in industrial and warehouse settings. It features through-wiring (5×2.5 mm²), ensuring efficient and tool-free installation.