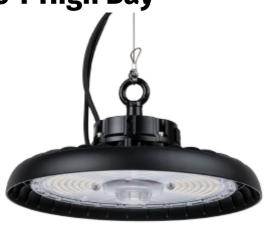

**Ufo T High Bay** 

The Ufo T High Bay is ideal for commercial areas such as warehouses, workshops, and industrial halls. This LED fixture comes with a power switch, allowing you to easily set the desired output.

The Ufo T High Bay is both durable and energy-efficient. It has an IP65 rating for good protection against dust and water splashes. The fixture is available in various sizes and has a robust construction with an IK08 safety rating.