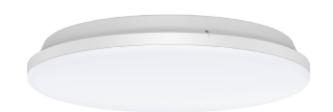

Dimmable surface mounted ceiling light with PC diffuser and even light output. IP54 waterproof structural design, its an ideal replacement for wet locations. Comes with a switch option between 2700K(default)and 3000K. Dimmable by phasecut or DALI2. QuickConnect for easy installation.