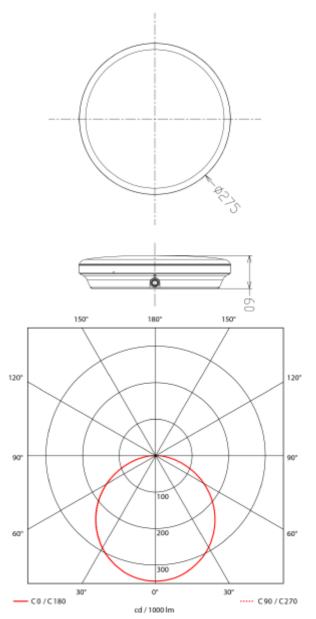

## **Celestial Plafond**

| SPECIFICATIONS           |                  |
|--------------------------|------------------|
| Lightsource Type:        | LED (built in)   |
| System Power [W]:        | 18W              |
| CCT (Color Temperature): | 2700-3000K       |
| CRI / Ra:                | 80               |
| Lumen Output:            | 1913lm           |
| Lumen LED (tc=25):       | 2100lm           |
| Beam Angle:              | 120°             |
| Lens (Diffuser):         | Opal             |
| Dimming:                 | Phase-Cut        |
| Flickerfree:             | Yes              |
| System Voltage [V]:      | 230V 50Hz        |
| Connection:              | QuickConnect     |
| Mounting:                | Wall, Ceiling    |
| Lifetime [h]:            | L80B10: 100 000h |
| Lumen/W:                 | 106lm/W          |
| MacAdam (SDCM):          | 3                |
| Color:                   | White            |
| Height [mm]:             | 60mm             |
| Width [mm]:              | 275mm            |
| Weight [kg]:             | 0,75kg           |