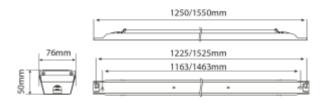

## **C Line Base**

| SPECIFICATIONS           |                   |
|--------------------------|-------------------|
| Lightsource Type:        | LED (replaceable) |
| System Power [W]:        | 60/50/42/33W      |
| CCT (Color Temperature): | 3000K             |
| CRI / Ra:                | 80                |
| Lumen Output:            | 9900lm            |
| Lumen LED (tc=25):       | 11000lm           |
| Beam Angle:              | 60°               |
| Lens (Diffuser):         | Clear             |
| Dimming:                 | None              |
| Flickerfree:             | Yes               |
| System Voltage [V]:      | 230V 50Hz         |
| Connection:              | QuickConnect      |
| Mounting:                | Surface, Ceiling  |
| Lifetime [h]:            | L80: 100 000h     |
| Lumen/W:                 | 165lm/W           |
| MacAdam (SDCM):          | 3                 |
| Color:                   | Steel             |
| Length [mm]:             | 1250mm            |
| Height [mm]:             | 50mm              |
| Width [mm]:              | 76mm              |
| Weight [kg]:             | 2,04kg            |
|                          |                   |