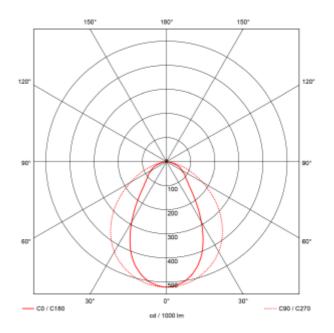

## **C Line Base**

| SPECIFICATIONS           |                   |
|--------------------------|-------------------|
| Lightsource Type:        | LED (replaceable) |
| System Power [W]:        | 60/50/42/33W      |
| CCT (Color Temperature): | 3000K             |
| CRI / Ra:                | 80                |
| Lumen Output:            | 9900lm            |
| Lumen LED (tc=25):       | 11000lm           |
| Beam Angle:              | 60°               |
| Lens (Diffuser):         | Clear             |
| Dimming:                 | None              |
| Flickerfree:             | Yes               |
| System Voltage [V]:      | 230V 50Hz         |
| Connection:              | QuickConnect      |
| Mounting:                | Surface, Ceiling  |
| Lifetime [h]:            | L80: 100 000h     |
| Lumen/W:                 | 165lm/W           |
| MacAdam (SDCM):          | 3                 |
| Color:                   | Steel             |
| Length [mm]:             | 1250mm            |
| Height [mm]:             | 50mm              |
| Width [mm]:              | 76mm              |
| Weight [kg]:             | 2,04kg            |
|                          |                   |