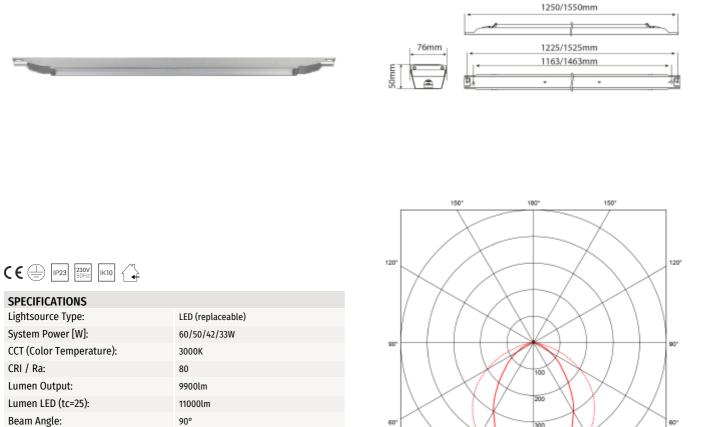

## **C** Line Base

SPECIFICATIONS Lightsource Type:

System Power [W]:

CRI / Ra:

Lumen Output:

Beam Angle:

Dimming:

Flickerfree:

Connection:

Lifetime [h]:

Lumen/W:

Color:

Mounting:

Lens (Diffuser):

Lumen LED (tc=25):

System Voltage [V]:

MacAdam (SDCM):

Length [mm]:

Height [mm]:

Width [mm]:

Weight [kg]:

Clear

None

Yes

230V 50Hz

165lm/W

3

Steel

1250mm

50mm

76mm

2,04kg

QuickConnect

Surface, Ceiling

L80B10: 100 000h

| 60'         | $\searrow$ | 400          |         | 60" |
|-------------|------------|--------------|---------|-----|
|             | 30*        | 0*           | 30*     |     |
| - C0 / C180 |            |              | C90 / C | 270 |
|             |            | cd / 1000 lm |         |     |