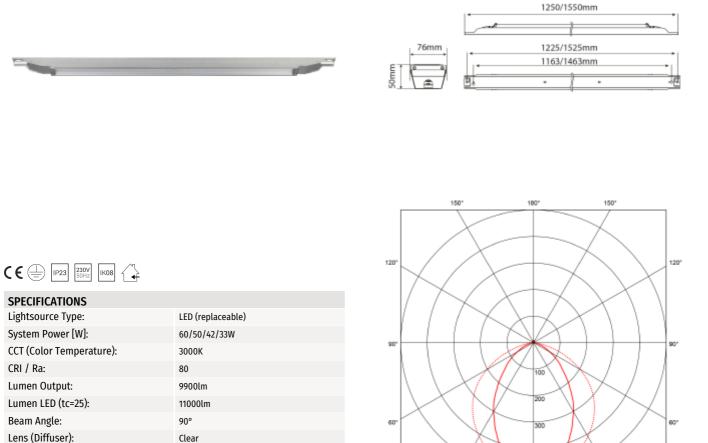

## **C** Line Base

SPECIFICATIONS Lightsource Type:

System Power [W]:

CRI / Ra:

Lumen Output:

Beam Angle:

Dimming:

Flickerfree:

Connection:

Lifetime [h]:

Lumen/W:

Length [mm]:

Height [mm]:

Width [mm]:

Weight [kg]:

Color:

Mounting:

Lens (Diffuser):

Lumen LED (tc=25):

System Voltage [V]:

MacAdam (SDCM):

None

Yes

230V 50Hz

Quickconnectx2

Surface, Ceiling

L80: 100 000h

165lm/W

3

Steel

1250mm

50mm

76mm

2,04kg

30' 30 - C0 / C180 C90 / C270 cd / 1000 lm

C Line is an industrial lighting fixture designed for ceiling mounting. The fixture has many applications, such as in industrial and warehouse settings. It features through-wiring (5×2.5 mm<sup>2</sup>), ensuring efficient and tool-free installation.