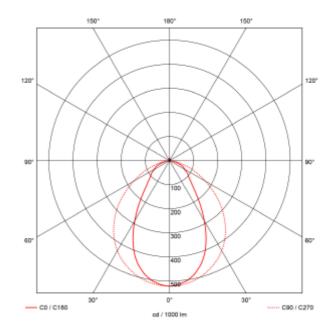

## SPECIFICATIONS

| Lightsource Type:        | LED (replaceable) |
|--------------------------|-------------------|
| System Power [W]:        | 100/83/65/57/48W  |
| CCT (Color Temperature): | 3000K             |
| CRI / Ra:                | 80                |
| Lumen Output:            | 16500lm           |
| Lumen LED (tc=25):       | 18000lm           |
| Beam Angle:              | 60°               |
| Lens (Diffuser):         | Clear             |
| Dimming:                 | None              |
| Flickerfree:             | Yes               |
| System Voltage [V]:      | 230V 50Hz         |
| Connection:              | QuickConnect      |
| Mounting:                | Surface, Ceiling  |
| Lifetime [h]:            | L80: 100 000h     |
| Lumen/W:                 | 165lm/W           |
| MacAdam (SDCM):          | 3                 |
| Color:                   | Steel             |
| Length [mm]:             | 1550mm            |
| Height [mm]:             | 50mm              |
| Width [mm]:              | 76mm              |
| Weight [kg]:             | 2,54kg            |
|                          |                   |