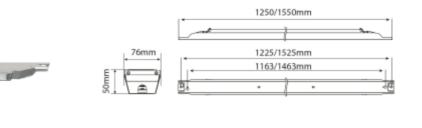

## SPECIFICATIONS

| Lightsource Type:        | LED (replaceable) |
|--------------------------|-------------------|
| System Power [W]:        | 100/83/65/57/48W  |
| CCT (Color Temperature): | 3000K             |
| CRI / Ra:                | 80                |
| Lumen Output:            | 16500lm           |
| Lumen LED (tc=25):       | 18000lm           |
| Beam Angle:              | 60°               |
| Lens (Diffuser):         | Clear             |
| Dimming:                 | None              |
| Flickerfree:             | Yes               |
| System Voltage [V]:      | 230V 50Hz         |
| Connection:              | QuickConnect      |
| Mounting:                | Surface, Ceiling  |
| Lifetime [h]:            | L80: 100 000h     |
| Lumen/W:                 | 165lm/W           |
| MacAdam (SDCM):          | 3                 |
| Color:                   | Steel             |
| Length [mm]:             | 1550mm            |
| Height [mm]:             | 50mm              |
| Width [mm]:              | 76mm              |
| Weight [kg]:             | 2,54kg            |
|                          |                   |

C Line is an industrial lighting fixture designed for ceiling mounting. The fixture has many applications, such as in industrial and warehouse settings. It features through-wiring (5×2.5 mm<sup>2</sup>), ensuring efficient and tool-free installation.