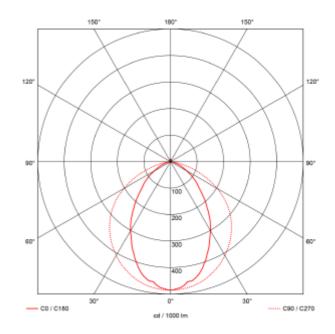

## SPECIFICATIONS

| Lightsource Type:        | LED (replaceable) |
|--------------------------|-------------------|
| System Power [W]:        | 100/83/65/57/48W  |
| CCT (Color Temperature): | 3000K             |
| CRI / Ra:                | 80                |
| Lumen Output:            | 16500lm           |
| Lumen LED (tc=25):       | 18000lm           |
| Beam Angle:              | 90°               |
| Lens (Diffuser):         | Clear             |
| Dimming:                 | None              |
| Flickerfree:             | Yes               |
| System Voltage [V]:      | 230V 50Hz         |
| Connection:              | QuickConnect      |
| Mounting:                | Surface, Ceiling  |
| Lifetime [h]:            | L80: 100 000h     |
| Lumen/W:                 | 165lm/W           |
| MacAdam (SDCM):          | 3                 |
| Color:                   | Steel             |
| Length [mm]:             | 1550mm            |
| Height [mm]:             | 50mm              |
| Width [mm]:              | 76mm              |
| Weight [kg]:             | 2,54kg            |