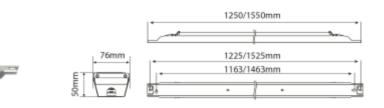

## SPECIFICATIONS

| Lightsource Type:        | LED (replaceable) |
|--------------------------|-------------------|
| System Power [W]:        | 100/83/65/57/48W  |
| CCT (Color Temperature): | 3000K             |
| CRI / Ra:                | 80                |
| Lumen Output:            | 16500lm           |
| Lumen LED (tc=25):       | 18000lm           |
| Beam Angle:              | 90°               |
| Lens (Diffuser):         | Clear             |
| Dimming:                 | None              |
| Flickerfree:             | Yes               |
| System Voltage [V]:      | 230V 50Hz         |
| Connection:              | QuickConnect      |
| Mounting:                | Surface, Ceiling  |
| Lifetime [h]:            | L80: 100 000h     |
| Lumen/W:                 | 165lm/W           |
| MacAdam (SDCM):          | 3                 |
| Color:                   | Steel             |
| Length [mm]:             | 1550mm            |
| Height [mm]:             | 50mm              |
| Width [mm]:              | 76mm              |
| Weight [kg]:             | 2,54kg            |