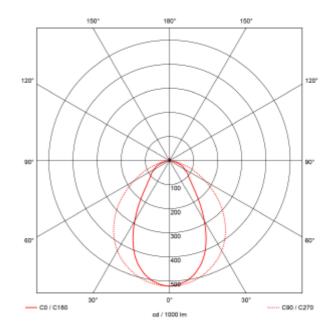

## SPECIFICATIONS

| Lightsource Type:        | LED (replaceable) |
|--------------------------|-------------------|
| System Power [W]:        | 100/83/65/57/48W  |
| CCT (Color Temperature): | 3000K             |
| CRI / Ra:                | 80                |
| Lumen Output:            | 16500lm           |
| Lumen LED (tc=25):       | 18000lm           |
| Beam Angle:              | 60°               |
| Lens (Diffuser):         | Clear             |
| Dimming:                 | None              |
| Flickerfree:             | Yes               |
| System Voltage [V]:      | 230V 50Hz         |
| Connection:              | Quickconnectx2    |
| Mounting:                | Surface, Ceiling  |
| Lifetime [h]:            | L80: 100 000h     |
| Lumen/W:                 | 165lm/W           |
| MacAdam (SDCM):          | 3                 |
| Color:                   | Steel             |
| Length [mm]:             | 1550mm            |
| Height [mm]:             | 50mm              |
| Width [mm]:              | 76mm              |
| Weight [kg]:             | 2,54kg            |
|                          |                   |