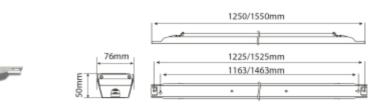

## SPECIFICATIONS

| Lightsource Type:        | LED (replaceable) |
|--------------------------|-------------------|
| System Power [W]:        | 100/83/65/57/48W  |
| CCT (Color Temperature): | 3000K             |
| CRI / Ra:                | 80                |
| Lumen Output:            | 16500lm           |
| Lumen LED (tc=25):       | 18000lm           |
| Beam Angle:              | 60°               |
| Lens (Diffuser):         | Clear             |
| Dimming:                 | None              |
| Flickerfree:             | Yes               |
| System Voltage [V]:      | 230V 50Hz         |
| Connection:              | Quickconnectx2    |
| Mounting:                | Surface, Ceiling  |
| Lifetime [h]:            | L80: 100 000h     |
| Lumen/W:                 | 165lm/W           |
| MacAdam (SDCM):          | 3                 |
| Color:                   | Steel             |
| Length [mm]:             | 1550mm            |
| Height [mm]:             | 50mm              |
| Width [mm]:              | 76mm              |
| Weight [kg]:             | 2,54kg            |
|                          |                   |