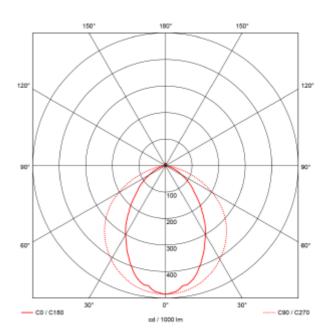

## **C Line Base**

| SPECIFICATIONS           |                   |
|--------------------------|-------------------|
| Lightsource Type:        | LED (replaceable) |
| System Power [W]:        | 100/83/65/57/48W  |
| CCT (Color Temperature): | 3000K             |
| CRI / Ra:                | 80                |
| Lumen Output:            | 16500lm           |
| Lumen LED (tc=25):       | 18000lm           |
| Beam Angle:              | 90°               |
| Lens (Diffuser):         | Clear             |
| Dimming:                 | None              |
| Flickerfree:             | Yes               |
| System Voltage [V]:      | 230V 50Hz         |
| Connection:              | Quickconnectx2    |
| Mounting:                | Surface, Ceiling  |
| Lifetime [h]:            | L80: 100 000h     |
| Lumen/W:                 | 165lm/W           |
| MacAdam (SDCM):          | 3                 |
| Color:                   | Steel             |
| Length [mm]:             | 1550mm            |
| Height [mm]:             | 50mm              |
| Width [mm]:              | 76mm              |
| Weight [kg]:             | 2,54kg            |
|                          |                   |