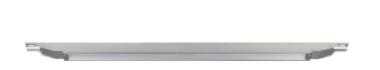

C Line is an industrial lighting fixture designed for ceiling mounting. The fixture has many applications, such as in industrial and warehouse settings. It features through-wiring (5×2.5 mm²), ensuring efficient and tool-free installation.