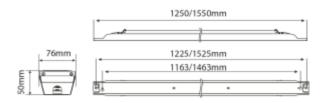

## **C Line Base**

| SPECIFICATIONS           |                   |
|--------------------------|-------------------|
| Lightsource Type:        | LED (replaceable) |
| System Power [W]:        | 100/83/65/57/48W  |
| CCT (Color Temperature): | 3000K             |
| CRI / Ra:                | 80                |
| Lumen Output:            | 16500lm           |
| Lumen LED (tc=25):       | 18000lm           |
| Beam Angle:              | 90°               |
| Lens (Diffuser):         | Clear             |
| Dimming:                 | None              |
| Flickerfree:             | Yes               |
| System Voltage [V]:      | 230V 50Hz         |
| Connection:              | Quickconnectx2    |
| Mounting:                | Surface, Ceiling  |
| Lifetime [h]:            | L80: 100 000h     |
| Lumen/W:                 | 165lm/W           |
| MacAdam (SDCM):          | 3                 |
| Color:                   | Steel             |
| Length [mm]:             | 1550mm            |
| Height [mm]:             | 50mm              |
| Width [mm]:              | 76mm              |
| Weight [kg]:             | 2,54kg            |
|                          |                   |

C Line is an industrial lighting fixture designed for ceiling mounting. The fixture has many applications, such as in industrial and warehouse settings. It features through-wiring (5×2.5 mm²), ensuring efficient and tool-free installation.