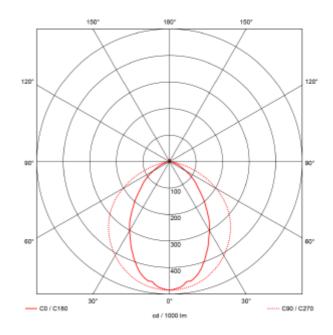

## **C Line Base**

| SPECIFICATIONS           |                   |
|--------------------------|-------------------|
| Lightsource Type:        | LED (replaceable) |
| System Power [W]:        | 60/50/42/33W      |
| CCT (Color Temperature): | 4000K             |
| CRI / Ra:                | 80                |
| Lumen Output:            | 10793lm           |
| Lumen LED (tc=25):       | 12100lm           |
| Beam Angle:              | 90°               |
| Lens (Diffuser):         | Clear             |
| Dimming:                 | None              |
| Flickerfree:             | Yes               |
| System Voltage [V]:      | 230V 50Hz         |
| Connection:              | Quickconnectx2    |
| Mounting:                | Surface, Ceiling  |
| Lifetime [h]:            | L80: 100 000h     |
| Lumen/W:                 | 180lm/W           |
| MacAdam (SDCM):          | 3                 |
| Color:                   | Steel             |
| Length [mm]:             | 1250mm            |
| Height [mm]:             | 50mm              |
| Width [mm]:              | 76mm              |
| Weight [kg]:             | 2,04kg            |
|                          |                   |