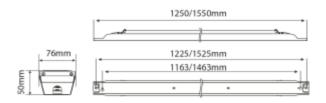

## **C Line Base**

| SPECIFICATIONS           |                   |
|--------------------------|-------------------|
| Lightsource Type:        | LED (replaceable) |
| System Power [W]:        | 60/50/42/33W      |
| CCT (Color Temperature): | 4000K             |
| CRI / Ra:                | 80                |
| Lumen Output:            | 10793lm           |
| Lumen LED (tc=25):       | 12100lm           |
| Beam Angle:              | 90°               |
| Lens (Diffuser):         | Clear             |
| Dimming:                 | None              |
| Flickerfree:             | Yes               |
| System Voltage [V]:      | 230V 50Hz         |
| Connection:              | Quickconnectx2    |
| Mounting:                | Surface, Ceiling  |
| Lifetime [h]:            | L80: 100 000h     |
| Lumen/W:                 | 180lm/W           |
| MacAdam (SDCM):          | 3                 |
| Color:                   | Steel             |
| Length [mm]:             | 1250mm            |
| Height [mm]:             | 50mm              |
| Width [mm]:              | 76mm              |
| Weight [kg]:             | 2,04kg            |
|                          |                   |