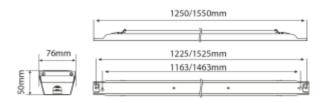

## **C Line Base**

| CDECIFICATIONS           |                   |
|--------------------------|-------------------|
| SPECIFICATIONS           |                   |
| Lightsource Type:        | LED (replaceable) |
| System Power [W]:        | 100/83/65/57/48W  |
| CCT (Color Temperature): | 4000K             |
| CRI / Ra:                | 80                |
| Lumen Output:            | 18000lm           |
| Lumen LED (tc=25):       | 19800lm           |
| Beam Angle:              | 60°               |
| Lens (Diffuser):         | Clear             |
| Dimming:                 | None              |
| Flickerfree:             | Yes               |
| System Voltage [V]:      | 230V 50Hz         |
| Connection:              | Quickconnectx2    |
| Mounting:                | Surface, Ceiling  |
| Lifetime [h]:            | L80: 100 000h     |
| Lumen/W:                 | 180lm/W           |
| MacAdam (SDCM):          | 3                 |
| Color:                   | Steel             |
| Length [mm]:             | 1550mm            |
| Height [mm]:             | 50mm              |
| Width [mm]:              | 76mm              |
| Weight [kg]:             | 2,54kg            |

C Line is an industrial lighting fixture designed for ceiling mounting. The fixture has many applications, such as in industrial and warehouse settings. It features through-wiring (5×2.5 mm²), ensuring efficient and tool-free installation.