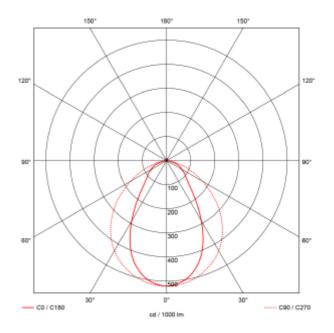

## **C Line Base**

| CDECIFICATIONS           |                   |
|--------------------------|-------------------|
| SPECIFICATIONS           |                   |
| Lightsource Type:        | LED (replaceable) |
| System Power [W]:        | 100/83/65/57/48W  |
| CCT (Color Temperature): | 4000K             |
| CRI / Ra:                | 80                |
| Lumen Output:            | 18000lm           |
| Lumen LED (tc=25):       | 19800lm           |
| Beam Angle:              | 60°               |
| Lens (Diffuser):         | Clear             |
| Dimming:                 | None              |
| Flickerfree:             | Yes               |
| System Voltage [V]:      | 230V 50Hz         |
| Connection:              | Quickconnectx2    |
| Mounting:                | Surface, Ceiling  |
| Lifetime [h]:            | L80: 100 000h     |
| Lumen/W:                 | 180lm/W           |
| MacAdam (SDCM):          | 3                 |
| Color:                   | Steel             |
| Length [mm]:             | 1550mm            |
| Height [mm]:             | 50mm              |
| Width [mm]:              | 76mm              |
| Weight [kg]:             | 2,54kg            |