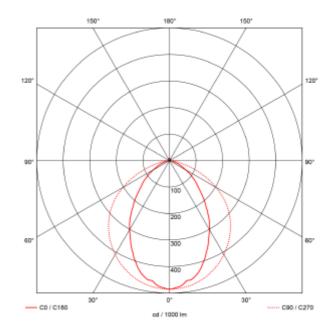

## **C Line Base**

| 00-00-00-00-00-00-00-00-00-00-00-00-00- |                   |
|-----------------------------------------|-------------------|
| SPECIFICATIONS                          |                   |
| Lightsource Type:                       | LED (replaceable) |
| System Power [W]:                       | 100/83/65/57/48W  |
| CCT (Color Temperature):                | 4000K             |
| CRI / Ra:                               | 80                |
| Lumen Output:                           | 18000lm           |
| Lumen LED (tc=25):                      | 19800lm           |
| Beam Angle:                             | 90°               |
| Lens (Diffuser):                        | Clear             |
| Dimming:                                | None              |
| Flickerfree:                            | Yes               |
| System Voltage [V]:                     | 230V 50Hz         |
| Connection:                             | Quickconnectx2    |
| Mounting:                               | Surface, Ceiling  |
| Lifetime [h]:                           | L80: 100 000h     |
| Lumen/W:                                | 180lm/W           |
| MacAdam (SDCM):                         | 3                 |
| Color:                                  | Steel             |
| Length [mm]:                            | 1550mm            |
| Height [mm]:                            | 50mm              |
| Width [mm]:                             | 76mm              |
| Weight [kg]:                            | 2,54kg            |