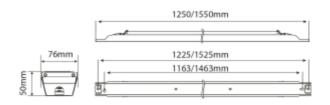

## **C Line Base**

| 00-00-00-00-00-00-00-00-00-00-00-00-00- |                   |
|-----------------------------------------|-------------------|
| SPECIFICATIONS                          |                   |
| Lightsource Type:                       | LED (replaceable) |
| System Power [W]:                       | 100/83/65/57/48W  |
| CCT (Color Temperature):                | 4000K             |
| CRI / Ra:                               | 80                |
| Lumen Output:                           | 18000lm           |
| Lumen LED (tc=25):                      | 19800lm           |
| Beam Angle:                             | 90°               |
| Lens (Diffuser):                        | Clear             |
| Dimming:                                | None              |
| Flickerfree:                            | Yes               |
| System Voltage [V]:                     | 230V 50Hz         |
| Connection:                             | Quickconnectx2    |
| Mounting:                               | Surface, Ceiling  |
| Lifetime [h]:                           | L80: 100 000h     |
| Lumen/W:                                | 180lm/W           |
| MacAdam (SDCM):                         | 3                 |
| Color:                                  | Steel             |
| Length [mm]:                            | 1550mm            |
| Height [mm]:                            | 50mm              |
| Width [mm]:                             | 76mm              |
| Weight [kg]:                            | 2,54kg            |