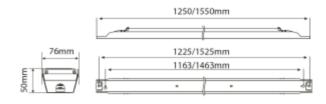

## **C Line Base**

| SPECIFICATIONS           |                   |
|--------------------------|-------------------|
| Lightsource Type:        | LED (replaceable) |
| System Power [W]:        | 100/83/65/57/48W  |
| CCT (Color Temperature): | 6500K             |
| CRI / Ra:                | 80                |
| Lumen LED (tc=25):       | 19800lm           |
| Beam Angle:              | 90°               |
| Lens (Diffuser):         | Clear             |
| Dimming:                 | None              |
| Flickerfree:             | Yes               |
| System Voltage [V]:      | 230V 50Hz         |
| Connection:              | Quickconnectx2    |
| Mounting:                | Surface, Ceiling  |
| Lifetime [h]:            | L80B10: 100 000h  |
| Color:                   | Steel             |

C Line is an industrial lighting fixture designed for ceiling mounting. The fixture has many applications, such as in industrial and warehouse settings. It features through-wiring (5×2.5 mm²), ensuring efficient and tool-free installation.