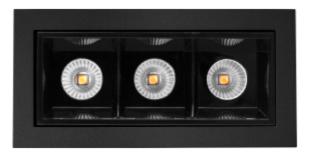

## Cold 3

🕭 83x36mm

Cold 3 black are delivered with black front ring. See accessories for optional front rings that can be bought separately, and correct choice of driver.

NORLUX AS | Borgeskogen 32, 3160 Stokke | post@norlux.com | +47 33 30 10 80 | www.norlux.com