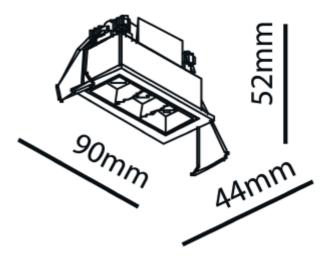

## SPECIFICATIONS Lightsource Type: LED (built in) System Power [W]: 6W CCT (Color Temperature): 3000K CRI / Ra: 90 Lumen Output: 500lm Lumen LED (tc=25): 700lm Beam Angle: 30° Lens (Diffuser): None Dimming: Depending on Driver System Voltage [V]: 230V 50Hz Connection: Depending on driver Mounting: Recessed, Ceiling Cut-out [mm]: 83x36mm Lifetime [h]: L80B10: 100 000h MacAdam (SDCM): 2 Color: Black Length [mm]: 90mm Height [mm]: 52mm Width [mm]: 44mm Weight [kg]: 0,16kg To be recessed in insulation: No