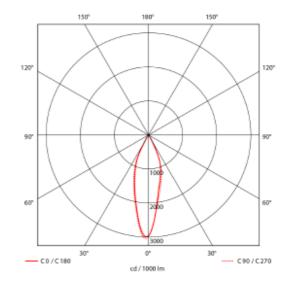

## SPECIFICATIONS Lightsource Type: LED (built in) System Power [W]: 6W CCT (Color Temperature): 3000K CRI / Ra: 90 Lumen Output: 500lm Lumen LED (tc=25): 700lm Beam Angle: 30° Lens (Diffuser): None Dimming: Depending on Driver System Voltage [V]: 230V 50Hz Connection: Depending on driver Mounting: Recessed, Ceiling Cut-out [mm]: 83x36mm Lifetime [h]: L80B10: 100 000h MacAdam (SDCM): 2 Color: Black Length [mm]: 90mm Height [mm]: 52mm Width [mm]: 44mm Weight [kg]: 0,16kg To be recessed in insulation: No