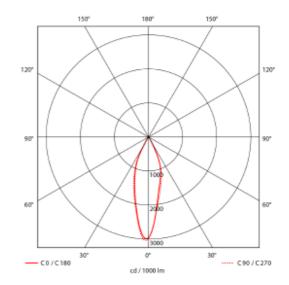

## Cold 3

🕭 83x36mm

Cold 3 white are delivered with white front ring. See accessories for optional front rings that can be bought separately, and correct choice of driver.

| SPECIFICATIONS                |                     |
|-------------------------------|---------------------|
| Lightsource Type:             | LED (built in)      |
| System Power [W]:             | 6W                  |
| CCT (Color Temperature):      | 3000K               |
| CRI / Ra:                     | 90                  |
| Lumen Output:                 | 500lm               |
| Lumen LED (tc=25):            | 700lm               |
| Beam Angle:                   | 30°                 |
| Lens (Diffuser):              | None                |
| Dimming:                      | Depending on Driver |
| System Voltage [V]:           | 230V 50Hz           |
| Connection:                   | Depending on driver |
| Mounting:                     | Recessed, Ceiling   |
| Cut-out [mm]:                 | 83x36mm             |
| Lifetime [h]:                 | L80B10: 100 000h    |
| MacAdam (SDCM):               | 2                   |
| Color:                        | White               |
| Length [mm]:                  | 90mm                |
| Height [mm]:                  | 52mm                |
| Width [mm]:                   | 44mm                |
| Weight [kg]:                  | 0,16kg              |
| To be recessed in insulation: | No                  |
|                               |                     |