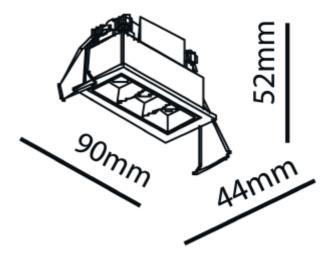

## Cold 3

🕭 83x36mm

Cold 3 white are delivered with white front ring. See accessories for optional front rings that can be bought separately, and correct choice of driver.

| SPECIFICATIONS                |                     |
|-------------------------------|---------------------|
| Lightsource Type:             | LED (built in)      |
| System Power [W]:             | 6W                  |
| CCT (Color Temperature):      | 3000K               |
| CRI / Ra:                     | 90                  |
| Lumen Output:                 | 500lm               |
| Lumen LED (tc=25):            | 700lm               |
| Beam Angle:                   | 30°                 |
| Lens (Diffuser):              | None                |
| Dimming:                      | Depending on Driver |
| System Voltage [V]:           | 230V 50Hz           |
| Connection:                   | Depending on driver |
| Mounting:                     | Recessed, Ceiling   |
| Cut-out [mm]:                 | 83x36mm             |
| Lifetime [h]:                 | L80B10: 100 000h    |
| MacAdam (SDCM):               | 2                   |
| Color:                        | White               |
| Length [mm]:                  | 90mm                |
| Height [mm]:                  | 52mm                |
| Width [mm]:                   | 44mm                |
| Weight [kg]:                  | 0,16kg              |
| To be recessed in insulation: | No                  |
|                               |                     |