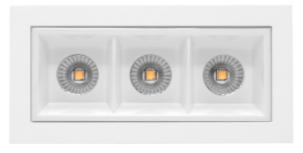

## Cold 3

🕭 83x36mm

Cold 3 white are delivered with white front ring. See accessories for optional front rings that can be bought separately, and correct choice of driver.

| SPECIFICATIONS                |                     |
|-------------------------------|---------------------|
| Lightsource Type:             | LED (built in)      |
| System Power [W]:             | 6W                  |
| CCT (Color Temperature):      | 3000K               |
| CRI / Ra:                     | 90                  |
| Lumen Output:                 | 500lm               |
| Lumen LED (tc=25):            | 700lm               |
| Beam Angle:                   | 30°                 |
| Lens (Diffuser):              | None                |
| Dimming:                      | Depending on Driver |
| System Voltage [V]:           | 230V 50Hz           |
| Connection:                   | Depending on driver |
| Mounting:                     | Recessed, Ceiling   |
| Cut-out [mm]:                 | 83x36mm             |
| Lifetime [h]:                 | L80B10: 100 000h    |
| MacAdam (SDCM):               | 2                   |
| Color:                        | White               |
| Length [mm]:                  | 90mm                |
| Height [mm]:                  | 52mm                |
| Width [mm]:                   | 44mm                |
| Weight [kg]:                  | 0,16kg              |
| To be recessed in insulation: | No                  |
|                               |                     |