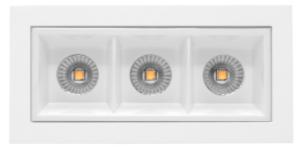

| SPECIFICATIONS                |                     |
|-------------------------------|---------------------|
| Lightsource Type:             | LED (built in)      |
| System Power [W]:             | 6W                  |
| CCT (Color Temperature):      | 2700K               |
| CRI / Ra:                     | 90                  |
| Lumen Output:                 | 500lm               |
| Lumen LED (tc=25):            | 650lm               |
| Beam Angle:                   | 30°                 |
| Lens (Diffuser):              | None                |
| Dimming:                      | Depending on Driver |
| System Voltage [V]:           | 230V 50Hz           |
| Connection:                   | Depending on driver |
| Mounting:                     | Recessed, Ceiling   |
| Cut-out [mm]:                 | 83x36mm             |
| Lifetime [h]:                 | L80B10: 100 000h    |
| MacAdam (SDCM):               | 2                   |
| Color:                        | White               |
| Length [mm]:                  | 90mm                |
| Height [mm]:                  | 52mm                |
| Width [mm]:                   | 44mm                |
| Weight [kg]:                  | 0,16kg              |
| To be recessed in insulation: | No                  |
|                               |                     |