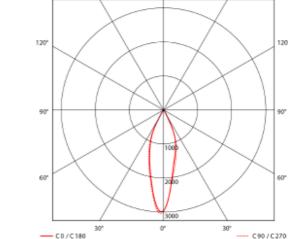

## Cold 3

1 83x36mm

180

150

120\*

90'

60\*

150

Cold 3 white are delivered with white front ring. See accessories for optional front rings that can be bought separately, and correct choice of driver

cd / 1000 lm

|  | 230V<br>50Hz |
|--|--------------|
|--|--------------|