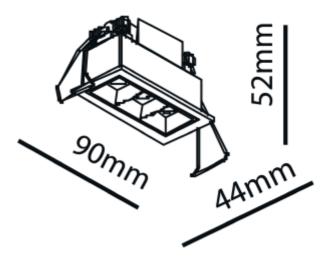

| SPECIFICATIONS                |                     |
|-------------------------------|---------------------|
| Lightsource Type:             | LED (built in)      |
| System Power [W]:             | 6W                  |
| CCT (Color Temperature):      | 2700K               |
| CRI / Ra:                     | 90                  |
| Lumen Output:                 | 500lm               |
| Lumen LED (tc=25):            | 650lm               |
| Beam Angle:                   | 30°                 |
| Lens (Diffuser):              | None                |
| Dimming:                      | Depending on Driver |
| System Voltage [V]:           | 230V 50Hz           |
| Connection:                   | Depending on driver |
| Mounting:                     | Recessed, Ceiling   |
| Cut-out [mm]:                 | 83x36mm             |
| Lifetime [h]:                 | L80B10: 100 000h    |
| MacAdam (SDCM):               | 2                   |
| Color:                        | White               |
| Length [mm]:                  | 90mm                |
| Height [mm]:                  | 52mm                |
| Width [mm]:                   | 44mm                |
| Weight [kg]:                  | 0,16kg              |
| To be recessed in insulation: | No                  |
|                               |                     |