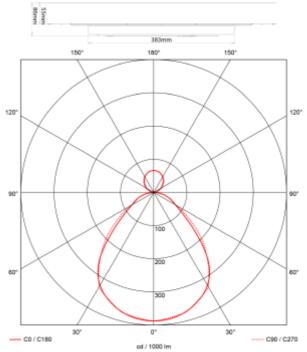

## **Galactic C**

| SPECIFICATIONS           |                                    |
|--------------------------|------------------------------------|
| Lightsource Type:        | LED (built in)                     |
| System Power [W]:        | 60W                                |
| CCT (Color Temperature): | 2700-3000K                         |
| CRI / Ra:                | 80                                 |
| Lumen Output:            | 5900lm                             |
| Lumen LED (tc=25):       | 6400lm                             |
| Beam Angle:              | 120                                |
| Lens (Diffuser):         | Micropris.                         |
| Dimming:                 | DALI                               |
| System Voltage [V]:      | 230V 50Hz                          |
| Connection:              | Terminal                           |
| Mounting:                | Partial-recessed, Surface, Pendant |
| Cut-out [mm]:            | Ø385-Ø415mm                        |
| Lifetime [h]:            | L80B10: 100 000h                   |
| Lumen/W:                 | 99lm/W                             |
| MacAdam (SDCM):          | 3                                  |
| Color:                   | Black                              |
| Height [mm]:             | 86mm                               |
| Diameter [mm]:           | 600mm                              |
| Weight [kg]:             | 6,9kg                              |