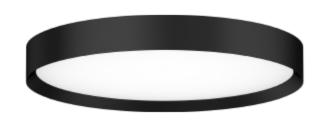

## **Galactic C**

| SPECIFICATIONS           |                                    |
|--------------------------|------------------------------------|
| Lightsource Type:        | LED (built in)                     |
| System Power [W]:        | 60W                                |
| CCT (Color Temperature): | 2700-3000K                         |
| CRI / Ra:                | 80                                 |
| Lumen Output:            | 5900lm                             |
| Lumen LED (tc=25):       | 6400lm                             |
| Beam Angle:              | 120                                |
| Lens (Diffuser):         | Micropris.                         |
| Dimming:                 | DALI                               |
| System Voltage [V]:      | 230V 50Hz                          |
| Connection:              | Terminal                           |
| Mounting:                | Partial-recessed, Surface, Pendant |
| Cut-out [mm]:            | Ø385-Ø415mm                        |
| Lifetime [h]:            | L80B10: 100 000h                   |
| Lumen/W:                 | 99lm/W                             |
| MacAdam (SDCM):          | 3                                  |
| Color:                   | Black                              |
| Height [mm]:             | 86mm                               |
| Diameter [mm]:           | 600mm                              |
| Weight [kg]:             | 6,9kg                              |

Galactic C is our new series of circular lamps. Modern design combined with prismatic diffuser that gives a pleasant and comfortable light. Galactic has several mounting options, recessed, semi-recessed, surface mounted or suspended. Choose between 2700K and 3000K (dip-switch) with direct light or direct / indirect light. Galactic is delivered in size: Ø400mm, Ø600mm, Ø800mm and 1000mm.